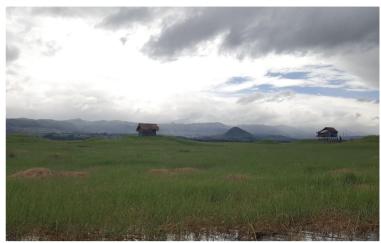

## Bamboo walks & boat rides

**Inle Lake** 

Leisurely boat ride heading south to trekking point at beautiful bamboo forest.

Scenery between Inle and Samkar Lakes and visit Taung To pagedas

Explore the enchanting scenery between Inle Lake and Samkar Lake by boat and on foot on a full day excursion. Your guide will pick you up at your hotel in Inle Lake and take you for a leisurely boat ride passing fishermen, floating gardens, and some of the traditional Intha villages built on stilts on the lake while heading further south to the starting point of today's trek; a beautiful bamboo forest. Walking through the forest, with sometimes a glimpse of the canal connecting Inle Lake to the Samkar Lake, often has a mysterious feeling. We pass the famous Taung To pagodas where we recover our breath. After about 2.5 hours walk, we get back on board for a ride through a creek to the picnic lunch spot among