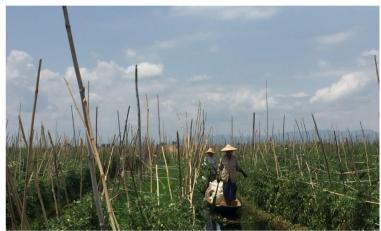

## Bamboo walks & boat rides

**Inle Lake** 

Leisurely boat ride heading south to trekking point at beautiful bamboo forest.

Scenery between Inle and Samkar Lakes and visit Taung To pagedas

Explore the enchanting scenery between Inle Lake and Samkar Lake by boat and on foot on a full day excursion. Your guide will pick you up at your hotel in Inle Lake and take you for a leisurely boat ride passing fishermen, floating gardens, and some of the traditional Intha villages built on stilts on the lake while heading further south to the starting point of today's trek; a beautiful bamboo forest. Walking through the forest, with sometimes a glimpse of the canal connecting Inle Lake to the Samkar Lake, often has a mysterious feeling. We pass the famous Taung To pagodas where we recover our breath. After about 2.5 hours walk, we get back on board for a ride through a creek to the picnic lunch spot among