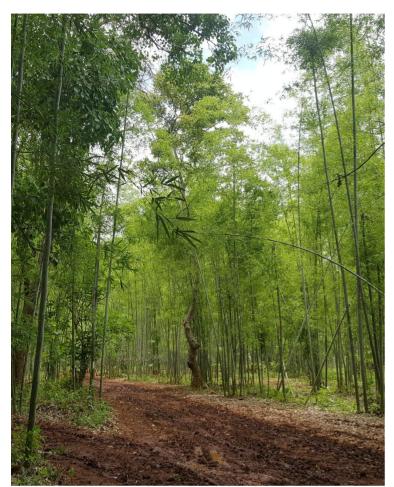

## Bamboo walks & boat rides

**Inle Lake** 

Leisurely boat ride heading south to trekking point at beautiful bamboo forest.

Scenery between Inle and Samkar Lakes and visit Taung To pagedas

Explore the enchanting scenery between Inle Lake and Samkar Lake by boat and on foot on a full day excursion. Your guide will pick you up at your hotel in Inle Lake and take you for a leisurely boat ride passing fishermen, floating gardens, and some of the traditional Intha villages built on stilts on the lake while heading further south to the starting point of today's trek; a beautiful bamboo forest. Walking through the forest, with sometimes a glimpse of the canal connecting Inle Lake to the Samkar Lake, often has a mysterious feeling. We pass the famous Taung To pagodas where we recover our breath. After about 2.5 hours walk, we get back on board for a ride through a creek to the picnic lunch spot among