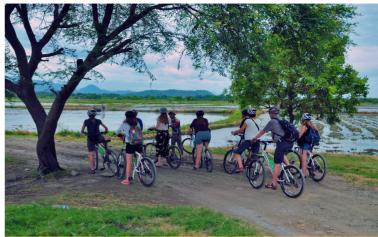

## **Mandalay**

Peaceful Countryside biking that has rural scene remained unchanged for centuries.

Observe to the local daily life and a typical Mandalay village.

Prepare for an early morning transfer\* from your hotel to the Grasshopper Adventures bike shop that operates this fantastic tour into the countryside around Mandalay. On arrival choose your bike and helmet, and get a short introduction to your bike. You then start riding through back lanes and side streets to get out of town – passing through fresh markets and lively neighborhoods – heading for the northeast of the city. After only a short ride, you find yourself surrounded by fields where farmers tend to their crops and villagers go about the daily routines – a rural scene that has remained unchanged for centuries. You make some interesting stops – first at a fresh market to learn about the different products