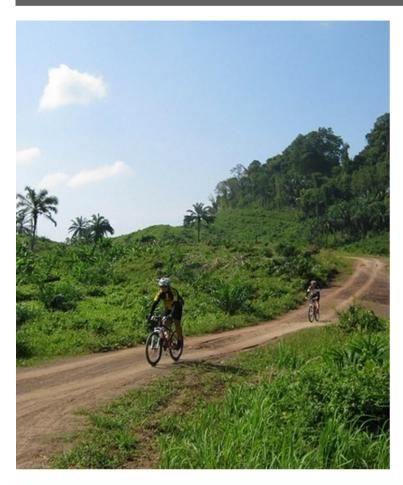

## **Cycle to Huay Toh Waterfall**

Krab

Pedal along quiet village roads through picturesque landscapes towards the spectacular Huay Toh Waterfall.

Transfer by road to the village of Tup Prik, meet your fellow riders, expert cycling guide and select your bicycle. Cycle past plantations of rubber and palm oil, surrounded by stunning mountains. Hop off your bike, walk the last section through the national park to the waterfall. Enjoy a refreshing swim in one of the five levels that make up the falls, considered Thailand's most beautiful. Relax and refill with fruits, drinks and a cold towel, before your mainly downhill ride back. Total ride is approx. 25 kms. Fitness level: Moderate