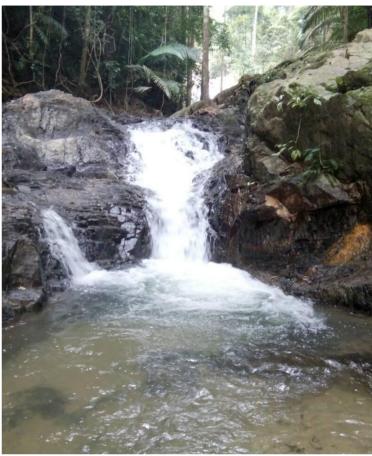

## **Cycle to Huay Toh Waterfall**

Krab

Pedal along quiet village roads through picturesque landscapes towards the spectacular Huay Toh Waterfall.

Transfer by road to the village of Tup Prik, meet your fellow riders, expert cycling guide and select your bicycle. Cycle past plantations of rubber and palm oil, surrounded by stunning mountains. Hop off your bike, walk the last section through the national park to the waterfall. Enjoy a refreshing swim in one of the five levels that make up the falls, considered Thailand's most beautiful. Relax and refill with fruits, drinks and a cold towel, before your mainly downhill ride back. Total ride is approx. 25 kms. Fitness level: Moderate