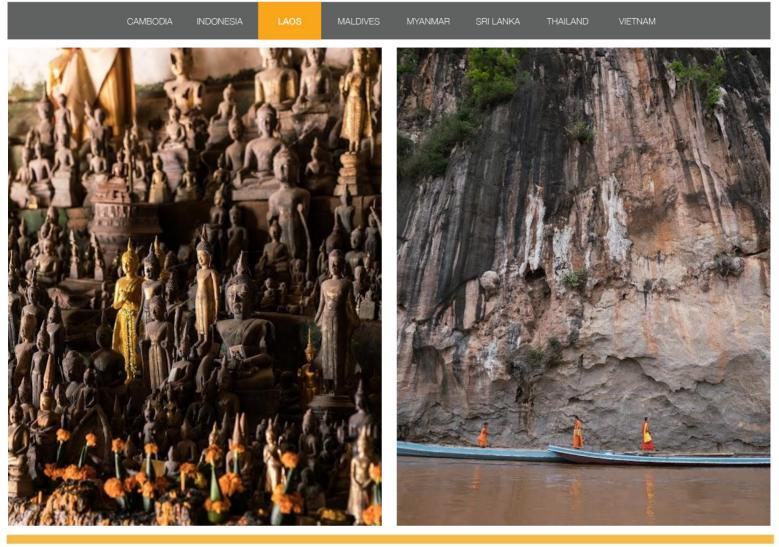

## Luang Prabang

Travel up the mighty Mekong river to the fascinating Pak Ou caves, making stops at some fascinating villages along the way.

Pak Ou caves are located 28 klm north of Luang Prabang and are a mystical pilgrimage site perched high above the Mekong river. You will start your journey by road to some some truly unique villages located just out of town, you will visit a weaving village and a paper making village. You will then board a long tail boat to Pak Ou caves. As you enter the dark caves you will start to see some of the serene Buddha figures, some that have been inlaid with semi-precious stones. The caves have remained undisturbed and intact. Enjoy a delightful cruise with some local snacks as you head back down the Mekong and into Luang Prabang.