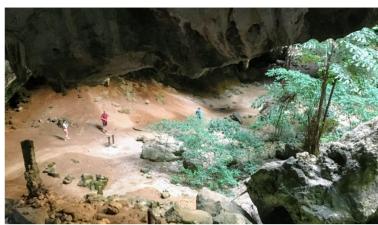

## **Hua Hin**

Discover breathtaking limestone cliffs, dramatic caves, sublime white sandy beaches and cruise the picturesque Gulf of Thailand.

Begin your day with a visit to a pineapple plantation en route to Thailand's first marine park, Khao Sam Roi Yot with limestone cliffs and the magical Phraya Nakhon Cave. Ascend the steep trail (430 meters) for incredible views across the national park and spot some of the hundreds of species of birds and other wildlife along the way. Witness the Thai pavilion, built for King Rama, dappled in sunlight piercing cave's roof. Cruise across the waters by boat, relax on the sandy beach and feast on a delicious set menu lunch.