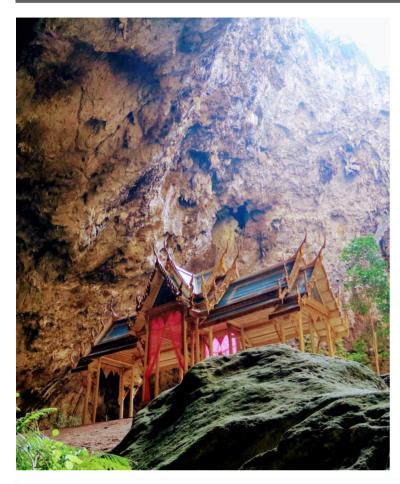

## **Hua Hin**

Discover breathtaking limestone cliffs, dramatic caves, sublime white sandy beaches and cruise the picturesque Gulf of Thailand.

Begin your day with a visit to a pineapple plantation en route to Thailand's first marine park, Khao Sam Roi Yot with limestone cliffs and the magical Phraya Nakhon Cave. Ascend the steep trail (430 meters) for incredible views across the national park and spot some of the hundreds of species of birds and other wildlife along the way. Witness the Thai pavilion, built for King Rama, dappled in sunlight piercing cave's roof. Cruise across the waters by boat, relax on the sandy beach and feast on a delicious set menu lunch.