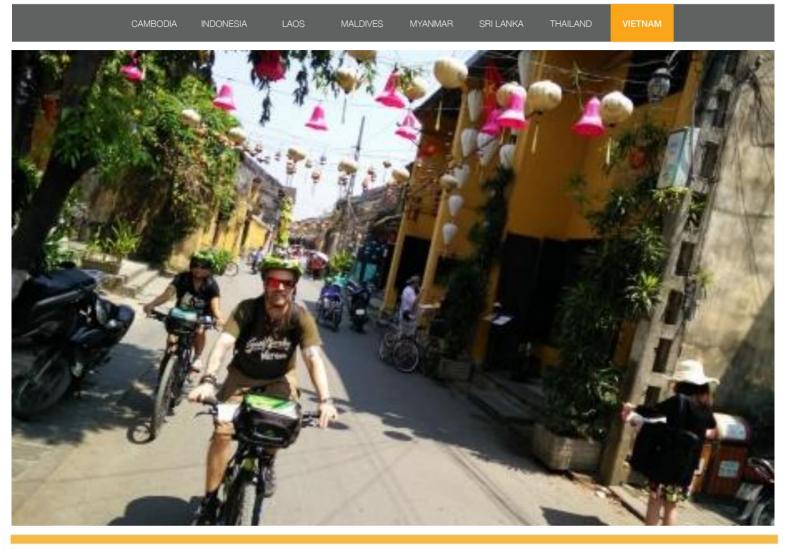

## Hoi An Countryside by Bike

Explore the countryside surrounding Hoi An on two wheels and meet some of the families that call this area home.

Begin with a cycle briefing and meet your expert cycle guide before starting your adventure to explore the hidden laneways and winding streets of Hoi An. Ride slowly past rice fields, vegetable farms, along small canals and through local villages. Step inside a wooden boat building site and visit a traditional mat weaving shop and watch the process unfold. Meet a family who have been producing rice wine for generations. Learn about the methods used before sampling some of their wine. Cycle to the nearby pier for a short ferry ride dockside and then back on the bicycle for a final ride to the starting point.

Total ride is approx. 25 kms. Fitness level: Moderate

| Khiri Select                                                          |
|-----------------------------------------------------------------------|
| Private/Join in                                                       |
| 1 Person                                                              |
| 5 Hours                                                               |
| Pick up / drop off, cycle<br>guide, geared bicycle,<br>helmet, snacks |
|                                                                       |