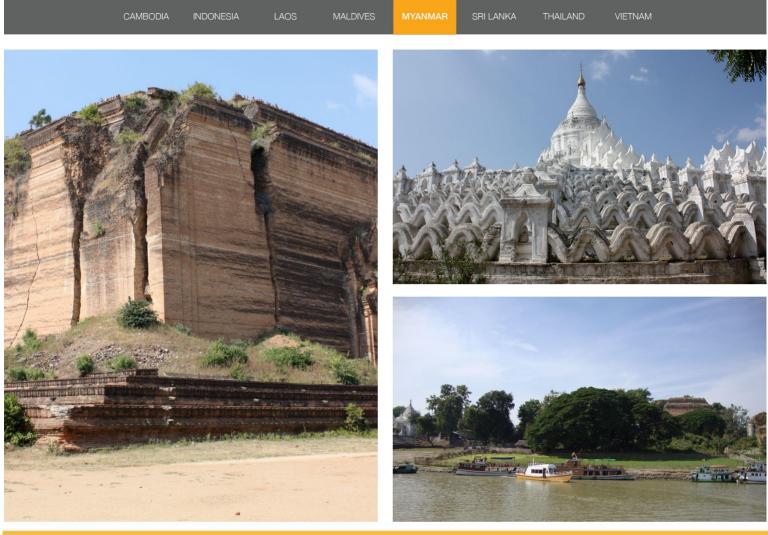

## Mandalay

Experience a cruise along the river, truly memorable journey with a short cruise ride and the witness of sceneries in Mingun.

If you have limited time in Mandalay, but still want to experience a cruise along the Irrawaddy River we suggest you join us for a cruise to Mingun. A short ride from your Mandalay hotel brings you to the jetty where you board the boat for the cruise upstream. On arriving, you will visit Mingun stupa's giant bronze bell as well as the temple, before returning to Mandalay by boat where you then visit the lively Yadanabon Market, which starts at 3.00 pm. You arrive back at your hotel in the early evening.