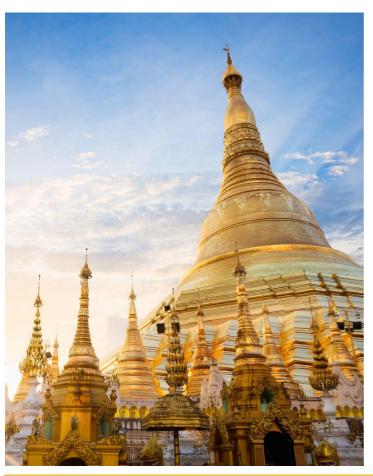

## **Spiritual Shwedagon Pagoda**

Uncover Yangon's spiritual heart at Shwedagon Pagoda, learn about the history and gain deeper insight in Myanmar's Buddhism.

On this interactive half-day tour you go on an off-beat adventure, not just to see Yangon's spiritual Shwedagon Pagoda, but to experience the daily lives of people living in the community around this impressive monument. Learn how animist beliefs in spirits still play a part in Buddhist rituals and ceremonies. Start at the bottom of the hill and wind your way to the top through bustling streets, passing local businesses, workshops, markets and temples – all of which play an essential role in the upkeep and worship of Shwedagon Pagoda.