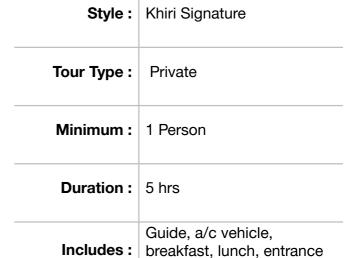

CAMBODIA

NDONESIA

\_AOS

ALDIVES

MYANMAF

SRLI ANKA

THAII AN

VIETNAM







## **Spiritual Shwedagon Pagoda**



Uncover Yangon's spiritual heart at Shwedagon Pagoda, learn about the history and gain deeper insight in Myanmar's Buddhism.

On this interactive half-day tour you go on an off-beat adventure, not just to see Yangon's spiritual Shwedagon Pagoda, but to experience the daily lives of people living in the community around this impressive monument. Learn how animist beliefs in spirits still play a part in Buddhist rituals and ceremonies. Start at the bottom of the hill and wind your way to the top through bustling streets, passing local businesses, workshops, markets and temples – all of which play an essential role in the upkeep and worship of Shwedagon Pagoda.



fees, donation