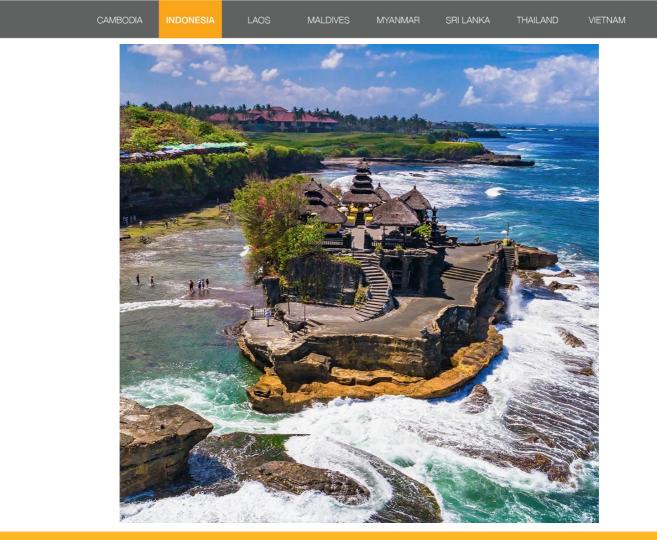

## BALI COASTAL WONDERS BALI

The Coastal Wonder helicopter tour by Fly Bali offers an extended and more encompassing experience compared to the Special Bali Discovery tour, encompassing the Nusa Dua beach, Bali toll road Mandara, Jimbaran Bay, Melasti beach, Dreamland beach, Padang Padang beach, Uluwatu temple, and GWK statue.

## ....

Additionally, this tour also providing breath-taking aerial views of Tanah Lot, Seminyak, Kuta, and the Ngurah Rai International Airport. This tour grants you an extended duration and a comprehensive overview of Bali's stunning coastline and its rich cultural landmarks.