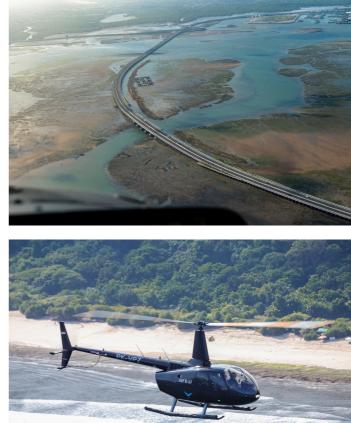

## BALI COASTAL WONDERS BALI

The Coastal Wonder helicopter tour by Fly Bali offers an extended and more encompassing experience compared to the Special Bali Discovery tour, encompassing the Nusa Dua beach, Bali toll road Mandara, Jimbaran Bay, Melasti beach, Dreamland beach, Padang Padang beach, Uluwatu temple, and GWK statue.

## ....

Additionally, this tour also providing breath-taking aerial views of Tanah Lot, Seminyak, Kuta, and the Ngurah Rai International Airport. This tour grants you an extended duration and a comprehensive overview of Bali's stunning coastline and its rich cultural landmarks.