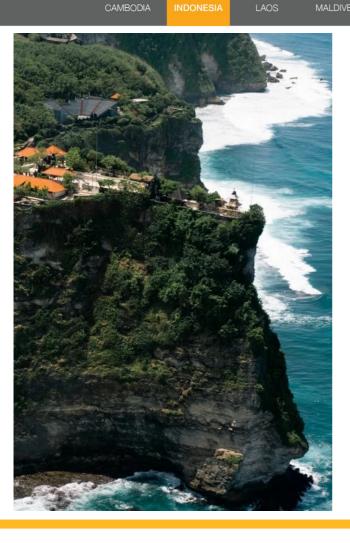

## BALI COASTAL WONDERS BALI

The Coastal Wonder helicopter tour by Fly Bali offers an extended and more encompassing experience compared to the Special Bali Discovery tour, encompassing the Nusa Dua beach, Bali toll road Mandara, Jimbaran Bay, Melasti beach, Dreamland beach, Padang Padang beach, Uluwatu temple, and GWK statue.

## ....

Additionally, this tour also providing breath-taking aerial views of Tanah Lot, Seminyak, Kuta, and the Ngurah Rai International Airport. This tour grants you an extended duration and a comprehensive overview of Bali's stunning coastline and its rich cultural landmarks.